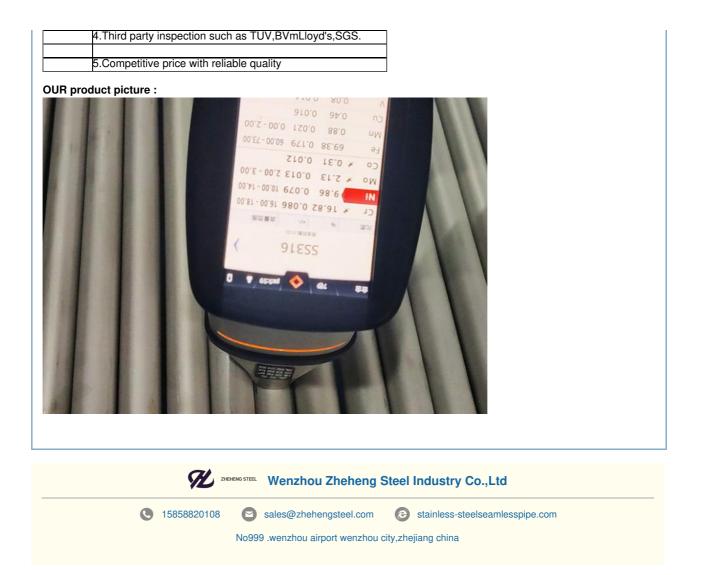

#### **Chemical Properties of SS UNS S31603 Rectangular Pipe**

|    | SS 310    | SS 310S   |  |
|----|-----------|-----------|--|
| Ni | 19 – 22   | 19 – 22   |  |
| Cr | 24 – 26   | 24 – 26   |  |
| С  | 0.25 max  | 0.08 max  |  |
| Fe | Balance   |           |  |
| Mn | 2 max     | 2 max     |  |
| Si | 1.50 max  | 1.50 max  |  |
| S  | 0.03 max  | 0.03 max  |  |
| Р  | 0.045 max | 0.045 max |  |