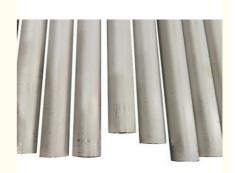

#### **Overview**

S30400 Stainless Steel Round Tube is ideal for all structural applications where greater strength and superior corrosion resistance is required. Having a durable mill finish and an interior weld seam, Stainless Round Tube is widely used for all types of fabrication projects that are exposed to the elements - chemical, acidic, fresh water, and saltwater environments.

#### Multipurpose S30400 Stainless Steel

Seamless round tubes are more corrosion resistant than welded tubes because they don't have a seam that could potentially introduce impurities.