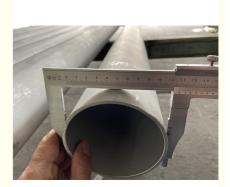

## **Product Specification**

Keywords: Stainless Steel Seamless Tube
 Type: Rectangle,round,square

• NPS: 1/8" Through 24"

Schedules: 5, 10S, 10, 40S, 40, 80S, 80 Etc.
OD: 100mm, 6mm-2500mm (3/8"-100")

Test: Impact Test
Apply For: Oil And Gas
Price Terms: FOB,CFR,EXW,etc.

#### **Overview**

S30400 Stainless Steel Round Tube is ideal for all structural applications where greater strength and superior corrosion resistance is required. Having a durable mill finish and an interior weld seam, Stainless Round Tube is widely used for all types of fabrication projects that are exposed to the elements - chemical, acidic, fresh water, and saltwater environments.