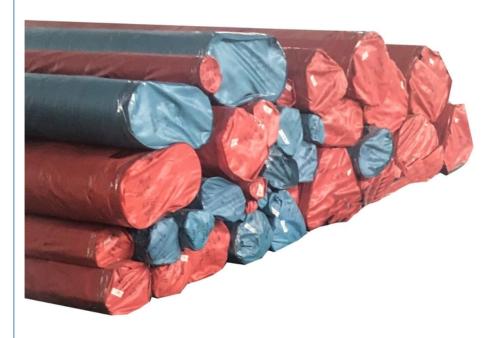

#### **Packaging**

Plastic caps plugged at the two sides of pipe ends.

Should be avoided by the steel strapping and transport damage.

Bundled signs should be uniform and consistent.

Our packing can meet any needs of the customers.