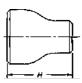

#### **Product Size Reference**

| Pipe<br>Size(NPS)  | large end | small end | l⊢nd-t∩- | Nominal<br>Pipe<br>Size(NPS<br>) | large end | small end | End-to-<br>End,<br>H |
|--------------------|-----------|-----------|----------|----------------------------------|-----------|-----------|----------------------|
| 3/4"X1/2"          | 26.7      | 213       | 38       | 5X4                              | 141.3     | 114.3     | 127                  |
| 3/4"X3/8"          | 26.7      | 17.3      | 38       | 5 x 3-1/2"                       | 141.3     | 101.6     | 127                  |
| 1"X3/4"            | 33.4      | 26.7      | 51       | 5 x 3                            | 141.3     | 88.9      | 127                  |
| 1"X1/2"            | 33.4      | 21.3      | 51       | 5 x 2-1/2"                       | 141.3     | 73        | 127                  |
| 1-1/4"X 1"         | 42.2      | 33.4      | 51       | 5 x 2                            | 141.3     | 60.3      | 127                  |
| 1-1/4"X<br>3/4"    | 42.2      | 26.7      | 51       | 6X5                              | 168.3     | 141.3     | 140                  |
| 1-1/4"X<br>1/2"    | 42.2      | 21.3      | 51       | 6x4                              | 168.3     | 114.3     | 140                  |
| 1-1/2"X 1-<br>1/4" | 48.3      | 42.2      | 64       | 6 x                              | 168.3     | 101.6     | 140                  |
| 1-1/2"X 1"         | 48.3      | 33.4      | 64       | 6X3                              | 168.3     | 88.9      | 140                  |
| 1-1/2"X<br>3/4"    | 48.3      | 26.7      | 64       | 6 x 2-1/2"                       | 168.3     | 73        | 140                  |
| 1-1/2"X<br>1/2"    | 48.3      | 21.3      | 64       | 8x6                              | 219.1     | 168.3     | 152                  |
| 2"X 1-1/2"         | 60.3      | 48.3      | 76       | 8X5                              | 219.1     | 141.3     | 152                  |
| 2"X 1-1/4"         | 60.3      | 42.2      | 76       | 8X4                              | 219.1     | 114.3     | 152                  |
| 2"X 1"             | 60.3      | 33.4      | 76       | 8 x 3-1/2"                       | 219.1     | 101.6     | 152                  |
| 2"X 3/4"           | 60.3      | 26.7      | 76       | 10 x 8 .                         | 273       | 219.1     | 178                  |
| 2-1/2"X 2"         | 73        | 60.3      | 89       | 10 x 6                           | 273       | 168.3     | 178                  |
| 2-1/2"X 1-<br>1/2" | 73        | 48.3      | 89       | 10 x 5                           | 273       | 141.3     | 178                  |

| 73    | 42.2                                                                                      | 89                                                                                                                                                                       | 10 x 4                                                                                                                                                                                           | 273                                                                                                                                                                                                                                                                                                                                                                                                                                                                                                                                                                                                                                                                            | 114.3                                                                                                                                                                                                                                                                                                                                                                                                                                                                                                                                                                                                                                                                                                                                                                                                                                                                                                                                                                                        | 178                                                                                                                                                                                                                                                                                                                                                                                                                                                                                                                                                                                                                                                                                                                                                                                                                                                                                                                                                                                                                                                                                                   |
|-------|-------------------------------------------------------------------------------------------|--------------------------------------------------------------------------------------------------------------------------------------------------------------------------|--------------------------------------------------------------------------------------------------------------------------------------------------------------------------------------------------|--------------------------------------------------------------------------------------------------------------------------------------------------------------------------------------------------------------------------------------------------------------------------------------------------------------------------------------------------------------------------------------------------------------------------------------------------------------------------------------------------------------------------------------------------------------------------------------------------------------------------------------------------------------------------------|----------------------------------------------------------------------------------------------------------------------------------------------------------------------------------------------------------------------------------------------------------------------------------------------------------------------------------------------------------------------------------------------------------------------------------------------------------------------------------------------------------------------------------------------------------------------------------------------------------------------------------------------------------------------------------------------------------------------------------------------------------------------------------------------------------------------------------------------------------------------------------------------------------------------------------------------------------------------------------------------|-------------------------------------------------------------------------------------------------------------------------------------------------------------------------------------------------------------------------------------------------------------------------------------------------------------------------------------------------------------------------------------------------------------------------------------------------------------------------------------------------------------------------------------------------------------------------------------------------------------------------------------------------------------------------------------------------------------------------------------------------------------------------------------------------------------------------------------------------------------------------------------------------------------------------------------------------------------------------------------------------------------------------------------------------------------------------------------------------------|
| 73    | 33.4                                                                                      | 89                                                                                                                                                                       | 12 x 10                                                                                                                                                                                          | 323.8                                                                                                                                                                                                                                                                                                                                                                                                                                                                                                                                                                                                                                                                          | 273                                                                                                                                                                                                                                                                                                                                                                                                                                                                                                                                                                                                                                                                                                                                                                                                                                                                                                                                                                                          | 203                                                                                                                                                                                                                                                                                                                                                                                                                                                                                                                                                                                                                                                                                                                                                                                                                                                                                                                                                                                                                                                                                                   |
| 88.9  | 73                                                                                        | 89                                                                                                                                                                       | 12 x 8                                                                                                                                                                                           | 323.8                                                                                                                                                                                                                                                                                                                                                                                                                                                                                                                                                                                                                                                                          | 219.1                                                                                                                                                                                                                                                                                                                                                                                                                                                                                                                                                                                                                                                                                                                                                                                                                                                                                                                                                                                        | 203                                                                                                                                                                                                                                                                                                                                                                                                                                                                                                                                                                                                                                                                                                                                                                                                                                                                                                                                                                                                                                                                                                   |
| 88.9  | 60.3                                                                                      | 89                                                                                                                                                                       | 12 x 6                                                                                                                                                                                           | 323.8                                                                                                                                                                                                                                                                                                                                                                                                                                                                                                                                                                                                                                                                          | 168.3                                                                                                                                                                                                                                                                                                                                                                                                                                                                                                                                                                                                                                                                                                                                                                                                                                                                                                                                                                                        | 203                                                                                                                                                                                                                                                                                                                                                                                                                                                                                                                                                                                                                                                                                                                                                                                                                                                                                                                                                                                                                                                                                                   |
| 88.9  | 48.3                                                                                      | 89                                                                                                                                                                       | 12 x 5                                                                                                                                                                                           | 323.8                                                                                                                                                                                                                                                                                                                                                                                                                                                                                                                                                                                                                                                                          | 141.3                                                                                                                                                                                                                                                                                                                                                                                                                                                                                                                                                                                                                                                                                                                                                                                                                                                                                                                                                                                        | 203                                                                                                                                                                                                                                                                                                                                                                                                                                                                                                                                                                                                                                                                                                                                                                                                                                                                                                                                                                                                                                                                                                   |
| 88.9  | 42.2                                                                                      | 89                                                                                                                                                                       | 14 X 12                                                                                                                                                                                          | 355.6                                                                                                                                                                                                                                                                                                                                                                                                                                                                                                                                                                                                                                                                          | 323.8                                                                                                                                                                                                                                                                                                                                                                                                                                                                                                                                                                                                                                                                                                                                                                                                                                                                                                                                                                                        | 330                                                                                                                                                                                                                                                                                                                                                                                                                                                                                                                                                                                                                                                                                                                                                                                                                                                                                                                                                                                                                                                                                                   |
| 101.6 | 88.9 .                                                                                    | 102                                                                                                                                                                      | 14 X 10                                                                                                                                                                                          | 355.6                                                                                                                                                                                                                                                                                                                                                                                                                                                                                                                                                                                                                                                                          | 273                                                                                                                                                                                                                                                                                                                                                                                                                                                                                                                                                                                                                                                                                                                                                                                                                                                                                                                                                                                          | 330                                                                                                                                                                                                                                                                                                                                                                                                                                                                                                                                                                                                                                                                                                                                                                                                                                                                                                                                                                                                                                                                                                   |
| 101.6 | 73                                                                                        | 102                                                                                                                                                                      | 14 X 8                                                                                                                                                                                           | 355.6                                                                                                                                                                                                                                                                                                                                                                                                                                                                                                                                                                                                                                                                          | 219.1                                                                                                                                                                                                                                                                                                                                                                                                                                                                                                                                                                                                                                                                                                                                                                                                                                                                                                                                                                                        | 330                                                                                                                                                                                                                                                                                                                                                                                                                                                                                                                                                                                                                                                                                                                                                                                                                                                                                                                                                                                                                                                                                                   |
| 101.6 | 60.3                                                                                      | 102                                                                                                                                                                      | 14 X 6                                                                                                                                                                                           | 355.6                                                                                                                                                                                                                                                                                                                                                                                                                                                                                                                                                                                                                                                                          | 168.3                                                                                                                                                                                                                                                                                                                                                                                                                                                                                                                                                                                                                                                                                                                                                                                                                                                                                                                                                                                        | 330                                                                                                                                                                                                                                                                                                                                                                                                                                                                                                                                                                                                                                                                                                                                                                                                                                                                                                                                                                                                                                                                                                   |
| 101.6 | 48.3                                                                                      | 102                                                                                                                                                                      | 16 x 14                                                                                                                                                                                          | 406.4                                                                                                                                                                                                                                                                                                                                                                                                                                                                                                                                                                                                                                                                          | 355.6                                                                                                                                                                                                                                                                                                                                                                                                                                                                                                                                                                                                                                                                                                                                                                                                                                                                                                                                                                                        | 356                                                                                                                                                                                                                                                                                                                                                                                                                                                                                                                                                                                                                                                                                                                                                                                                                                                                                                                                                                                                                                                                                                   |
| 101.6 | 42.2                                                                                      | 102                                                                                                                                                                      | 16 x 12                                                                                                                                                                                          | 406.4                                                                                                                                                                                                                                                                                                                                                                                                                                                                                                                                                                                                                                                                          | 323.8                                                                                                                                                                                                                                                                                                                                                                                                                                                                                                                                                                                                                                                                                                                                                                                                                                                                                                                                                                                        | 356                                                                                                                                                                                                                                                                                                                                                                                                                                                                                                                                                                                                                                                                                                                                                                                                                                                                                                                                                                                                                                                                                                   |
| 114.3 | 101.6                                                                                     | 102                                                                                                                                                                      | 16 x 10                                                                                                                                                                                          | 406.4                                                                                                                                                                                                                                                                                                                                                                                                                                                                                                                                                                                                                                                                          | 273                                                                                                                                                                                                                                                                                                                                                                                                                                                                                                                                                                                                                                                                                                                                                                                                                                                                                                                                                                                          | 356                                                                                                                                                                                                                                                                                                                                                                                                                                                                                                                                                                                                                                                                                                                                                                                                                                                                                                                                                                                                                                                                                                   |
| 1143  | 88.9                                                                                      | 102                                                                                                                                                                      | 16 x 8                                                                                                                                                                                           | 406.4                                                                                                                                                                                                                                                                                                                                                                                                                                                                                                                                                                                                                                                                          | 219.1                                                                                                                                                                                                                                                                                                                                                                                                                                                                                                                                                                                                                                                                                                                                                                                                                                                                                                                                                                                        | 356                                                                                                                                                                                                                                                                                                                                                                                                                                                                                                                                                                                                                                                                                                                                                                                                                                                                                                                                                                                                                                                                                                   |
| 114.3 | 73                                                                                        | 102                                                                                                                                                                      | 18 x 16                                                                                                                                                                                          | 457                                                                                                                                                                                                                                                                                                                                                                                                                                                                                                                                                                                                                                                                            | 406.4                                                                                                                                                                                                                                                                                                                                                                                                                                                                                                                                                                                                                                                                                                                                                                                                                                                                                                                                                                                        | 381                                                                                                                                                                                                                                                                                                                                                                                                                                                                                                                                                                                                                                                                                                                                                                                                                                                                                                                                                                                                                                                                                                   |
| 114.3 | 60.3                                                                                      | 102                                                                                                                                                                      | 18 x 14'                                                                                                                                                                                         | 457                                                                                                                                                                                                                                                                                                                                                                                                                                                                                                                                                                                                                                                                            | 355.6                                                                                                                                                                                                                                                                                                                                                                                                                                                                                                                                                                                                                                                                                                                                                                                                                                                                                                                                                                                        | 381                                                                                                                                                                                                                                                                                                                                                                                                                                                                                                                                                                                                                                                                                                                                                                                                                                                                                                                                                                                                                                                                                                   |
| 114.3 | 48.3                                                                                      | 102                                                                                                                                                                      | 18 x 12                                                                                                                                                                                          | 457                                                                                                                                                                                                                                                                                                                                                                                                                                                                                                                                                                                                                                                                            | 323.8                                                                                                                                                                                                                                                                                                                                                                                                                                                                                                                                                                                                                                                                                                                                                                                                                                                                                                                                                                                        | 381                                                                                                                                                                                                                                                                                                                                                                                                                                                                                                                                                                                                                                                                                                                                                                                                                                                                                                                                                                                                                                                                                                   |
|       | 73<br>88.9<br>88.9<br>88.9<br>101.6<br>101.6<br>101.6<br>101.6<br>114.3<br>114.3<br>114.3 | 73 33.4<br>88.9 73<br>88.9 60.3<br>88.9 48.3<br>88.9 42.2<br>101.6 88.9.<br>101.6 60.3<br>101.6 48.3<br>101.6 42.2<br>114.3 101.6<br>1143 88.9<br>114.3 73<br>114.3 60.3 | 73 33.4 89 88.9 73 89 88.9 60.3 89 88.9 48.3 89 88.9 42.2 89 101.6 88.9 102 101.6 60.3 102 101.6 48.3 102 101.6 42.2 102 114.3 101.6 102 114.3 88.9 102 114.3 73 102 114.3 73 102 114.3 60.3 102 | 73       33.4       89       12 x 10         88.9       73       89       12 x 8         88.9       60.3       89       12 x 6         88.9       48.3       89       12 x 5         88.9       42.2       89       14 X 12         101.6       88.9       102       14 X 10         101.6       73       102       14 X 6         101.6       60.3       102       14 X 6         101.6       48.3       102       16 x 14         101.6       42.2       102       16 x 12         114.3       101.6       102       16 x 10         114.3       88.9       102       16 x 8         114.3       73       102       18 x 16         114.3       60.3       102       18 x 14 | 73         33.4         89         12 x 10         323.8           88.9         73         89         12 x 8         323.8           88.9         60.3         89         12 x 6         323.8           88.9         48.3         89         12 x 5         323.8           88.9         42.2         89         14 X 12         355.6           101.6         88.9         102         14 X 8         355.6           101.6         73         102         14 X 6         355.6           101.6         60.3         102         14 X 6         355.6           101.6         48.3         102         16 x 14         406.4           101.6         42.2         102         16 x 12         406.4           114.3         101.6         102         16 x 10         406.4           114.3         88.9         102         16 x 8         406.4           114.3         73         102         18 x 16         457           114.3         60.3         102         18 x 14'         457 | 73         33.4         89         12 x 10         323.8         273           88.9         73         89         12 x 8         323.8         219.1           88.9         60.3         89         12 x 6         323.8         168.3           88.9         48.3         89         12 x 5         323.8         141.3           88.9         42.2         89         14 X 12         355.6         323.8           101.6         73         102         14 X 8         355.6         273           101.6         60.3         102         14 X 6         355.6         219.1           101.6         48.3         102         16 x 14         406.4         355.6           101.6         42.2         102         16 x 12         406.4         323.8           114.3         101.6         102         16 x 10         406.4         273           1143         88.9         102         16 x 8         406.4         219.1           114.3         73         102         18 x 16         457         406.4           114.3         60.3         102         18 x 14'         457         355.6 |