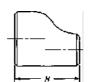

#### **Product Size Reference**

| Pipe<br>Size(NPS)  | large end | small end | l⊢nd-t∩- | Nominal<br>Pipe<br>Size(NPS<br>) | large end | small end | End-to-<br>End,<br>H |
|--------------------|-----------|-----------|----------|----------------------------------|-----------|-----------|----------------------|
| 3/4"X1/2"          | 26.7      | 213       | 38       | 5X4                              | 141.3     | 114.3     | 127                  |
| 3/4"X3/8"          | 26.7      | 17.3      | 38       | 5 x 3-1/2"                       | 141.3     | 101.6     | 127                  |
| 1"X3/4"            | 33.4      | 26.7      | 51       | 5 x 3                            | 141.3     | 88.9      | 127                  |
| 1"X1/2"            | 33.4      | 21.3      | 51       | 5 x 2-1/2"                       | 141.3     | 73        | 127                  |
| 1-1/4"X 1"         | 42.2      | 33.4      | 51       | 5 x 2                            | 141.3     | 60.3      | 127                  |
| 1-1/4"X<br>3/4"    | 42.2      | 26.7      | 51       | 6X5                              | 168.3     | 141.3     | 140                  |
| 1-1/4"X<br>1/2"    | 42.2      | 21.3      | 51       | 6x4                              | 168.3     | 114.3     | 140                  |
| 1-1/2"X 1-<br>1/4" | 48.3      | 42.2      | 64       | 6 x                              | 168.3     | 101.6     | 140                  |
| 1-1/2"X 1"         | 48.3      | 33.4      | 64       | 6X3                              | 168.3     | 88.9      | 140                  |
| 1-1/2"X<br>3/4"    | 48.3      | 26.7      | 64       | 6 x 2-1/2"                       | 168.3     | 73        | 140                  |
| 1-1/2"X<br>1/2"    | 48.3      | 21.3      | 64       | 8x6                              | 219.1     | 168.3     | 152                  |
| 2"X 1-1/2"         | 60.3      | 48.3      | 76       | 8X5                              | 219.1     | 141.3     | 152                  |
| 2"X 1-1/4"         | 60.3      | 42.2      | 76       | 8X4                              | 219.1     | 114.3     | 152                  |
| 2"X 1"             | 60.3      | 33.4      | 76       | 8 x 3-1/2"                       | 219.1     | 101.6     | 152                  |
| 2"X 3/4"           | 60.3      | 26.7      | 76       | 10 x 8 .                         | 273       | 219.1     | 178                  |
| 2-1/2"X 2"         | 73        | 60.3      | 89       | 10 x 6                           | 273       | 168.3     | 178                  |
| 2-1/2"X 1-<br>1/2" | 73        | 48.3      | 89       | 10 x 5                           | 273       | 141.3     | 178                  |

| 73    | 42.2                                                                                      | 89                                                                                                                                                                       | 10 x 4                                                                                                                                                                                           | 273                                                                                                                                                                                                                                                                                                                                                                                                                                                                                                                                                                                                                                                                            | 114.3                                                                                                                                                                                                                                                                                                                                                                                                                                                                                                                                                                                                                                                                                                                                                                                                                                                                                                                                                                                        | 178                                                                                                                                                                                                                                                                                                                                                                                                                                                                                                                                                                                                                                                                                                                                                                                                                                                                                                                                                                                                                                                                                                   |
|-------|-------------------------------------------------------------------------------------------|--------------------------------------------------------------------------------------------------------------------------------------------------------------------------|--------------------------------------------------------------------------------------------------------------------------------------------------------------------------------------------------|--------------------------------------------------------------------------------------------------------------------------------------------------------------------------------------------------------------------------------------------------------------------------------------------------------------------------------------------------------------------------------------------------------------------------------------------------------------------------------------------------------------------------------------------------------------------------------------------------------------------------------------------------------------------------------|----------------------------------------------------------------------------------------------------------------------------------------------------------------------------------------------------------------------------------------------------------------------------------------------------------------------------------------------------------------------------------------------------------------------------------------------------------------------------------------------------------------------------------------------------------------------------------------------------------------------------------------------------------------------------------------------------------------------------------------------------------------------------------------------------------------------------------------------------------------------------------------------------------------------------------------------------------------------------------------------|-------------------------------------------------------------------------------------------------------------------------------------------------------------------------------------------------------------------------------------------------------------------------------------------------------------------------------------------------------------------------------------------------------------------------------------------------------------------------------------------------------------------------------------------------------------------------------------------------------------------------------------------------------------------------------------------------------------------------------------------------------------------------------------------------------------------------------------------------------------------------------------------------------------------------------------------------------------------------------------------------------------------------------------------------------------------------------------------------------|
| 73    | 33.4                                                                                      | 89                                                                                                                                                                       | 12 x 10                                                                                                                                                                                          | 323.8                                                                                                                                                                                                                                                                                                                                                                                                                                                                                                                                                                                                                                                                          | 273                                                                                                                                                                                                                                                                                                                                                                                                                                                                                                                                                                                                                                                                                                                                                                                                                                                                                                                                                                                          | 203                                                                                                                                                                                                                                                                                                                                                                                                                                                                                                                                                                                                                                                                                                                                                                                                                                                                                                                                                                                                                                                                                                   |
| 88.9  | 73                                                                                        | 89                                                                                                                                                                       | 12 x 8                                                                                                                                                                                           | 323.8                                                                                                                                                                                                                                                                                                                                                                                                                                                                                                                                                                                                                                                                          | 219.1                                                                                                                                                                                                                                                                                                                                                                                                                                                                                                                                                                                                                                                                                                                                                                                                                                                                                                                                                                                        | 203                                                                                                                                                                                                                                                                                                                                                                                                                                                                                                                                                                                                                                                                                                                                                                                                                                                                                                                                                                                                                                                                                                   |
| 88.9  | 60.3                                                                                      | 89                                                                                                                                                                       | 12 x 6                                                                                                                                                                                           | 323.8                                                                                                                                                                                                                                                                                                                                                                                                                                                                                                                                                                                                                                                                          | 168.3                                                                                                                                                                                                                                                                                                                                                                                                                                                                                                                                                                                                                                                                                                                                                                                                                                                                                                                                                                                        | 203                                                                                                                                                                                                                                                                                                                                                                                                                                                                                                                                                                                                                                                                                                                                                                                                                                                                                                                                                                                                                                                                                                   |
| 88.9  | 48.3                                                                                      | 89                                                                                                                                                                       | 12 x 5                                                                                                                                                                                           | 323.8                                                                                                                                                                                                                                                                                                                                                                                                                                                                                                                                                                                                                                                                          | 141.3                                                                                                                                                                                                                                                                                                                                                                                                                                                                                                                                                                                                                                                                                                                                                                                                                                                                                                                                                                                        | 203                                                                                                                                                                                                                                                                                                                                                                                                                                                                                                                                                                                                                                                                                                                                                                                                                                                                                                                                                                                                                                                                                                   |
| 88.9  | 42.2                                                                                      | 89                                                                                                                                                                       | 14 X 12                                                                                                                                                                                          | 355.6                                                                                                                                                                                                                                                                                                                                                                                                                                                                                                                                                                                                                                                                          | 323.8                                                                                                                                                                                                                                                                                                                                                                                                                                                                                                                                                                                                                                                                                                                                                                                                                                                                                                                                                                                        | 330                                                                                                                                                                                                                                                                                                                                                                                                                                                                                                                                                                                                                                                                                                                                                                                                                                                                                                                                                                                                                                                                                                   |
| 101.6 | 88.9 .                                                                                    | 102                                                                                                                                                                      | 14 X 10                                                                                                                                                                                          | 355.6                                                                                                                                                                                                                                                                                                                                                                                                                                                                                                                                                                                                                                                                          | 273                                                                                                                                                                                                                                                                                                                                                                                                                                                                                                                                                                                                                                                                                                                                                                                                                                                                                                                                                                                          | 330                                                                                                                                                                                                                                                                                                                                                                                                                                                                                                                                                                                                                                                                                                                                                                                                                                                                                                                                                                                                                                                                                                   |
| 101.6 | 73                                                                                        | 102                                                                                                                                                                      | 14 X 8                                                                                                                                                                                           | 355.6                                                                                                                                                                                                                                                                                                                                                                                                                                                                                                                                                                                                                                                                          | 219.1                                                                                                                                                                                                                                                                                                                                                                                                                                                                                                                                                                                                                                                                                                                                                                                                                                                                                                                                                                                        | 330                                                                                                                                                                                                                                                                                                                                                                                                                                                                                                                                                                                                                                                                                                                                                                                                                                                                                                                                                                                                                                                                                                   |
| 101.6 | 60.3                                                                                      | 102                                                                                                                                                                      | 14 X 6                                                                                                                                                                                           | 355.6                                                                                                                                                                                                                                                                                                                                                                                                                                                                                                                                                                                                                                                                          | 168.3                                                                                                                                                                                                                                                                                                                                                                                                                                                                                                                                                                                                                                                                                                                                                                                                                                                                                                                                                                                        | 330                                                                                                                                                                                                                                                                                                                                                                                                                                                                                                                                                                                                                                                                                                                                                                                                                                                                                                                                                                                                                                                                                                   |
| 101.6 | 48.3                                                                                      | 102                                                                                                                                                                      | 16 x 14                                                                                                                                                                                          | 406.4                                                                                                                                                                                                                                                                                                                                                                                                                                                                                                                                                                                                                                                                          | 355.6                                                                                                                                                                                                                                                                                                                                                                                                                                                                                                                                                                                                                                                                                                                                                                                                                                                                                                                                                                                        | 356                                                                                                                                                                                                                                                                                                                                                                                                                                                                                                                                                                                                                                                                                                                                                                                                                                                                                                                                                                                                                                                                                                   |
| 101.6 | 42.2                                                                                      | 102                                                                                                                                                                      | 16 x 12                                                                                                                                                                                          | 406.4                                                                                                                                                                                                                                                                                                                                                                                                                                                                                                                                                                                                                                                                          | 323.8                                                                                                                                                                                                                                                                                                                                                                                                                                                                                                                                                                                                                                                                                                                                                                                                                                                                                                                                                                                        | 356                                                                                                                                                                                                                                                                                                                                                                                                                                                                                                                                                                                                                                                                                                                                                                                                                                                                                                                                                                                                                                                                                                   |
| 114.3 | 101.6                                                                                     | 102                                                                                                                                                                      | 16 x 10                                                                                                                                                                                          | 406.4                                                                                                                                                                                                                                                                                                                                                                                                                                                                                                                                                                                                                                                                          | 273                                                                                                                                                                                                                                                                                                                                                                                                                                                                                                                                                                                                                                                                                                                                                                                                                                                                                                                                                                                          | 356                                                                                                                                                                                                                                                                                                                                                                                                                                                                                                                                                                                                                                                                                                                                                                                                                                                                                                                                                                                                                                                                                                   |
| 1143  | 88.9                                                                                      | 102                                                                                                                                                                      | 16 x 8                                                                                                                                                                                           | 406.4                                                                                                                                                                                                                                                                                                                                                                                                                                                                                                                                                                                                                                                                          | 219.1                                                                                                                                                                                                                                                                                                                                                                                                                                                                                                                                                                                                                                                                                                                                                                                                                                                                                                                                                                                        | 356                                                                                                                                                                                                                                                                                                                                                                                                                                                                                                                                                                                                                                                                                                                                                                                                                                                                                                                                                                                                                                                                                                   |
| 114.3 | 73                                                                                        | 102                                                                                                                                                                      | 18 x 16                                                                                                                                                                                          | 457                                                                                                                                                                                                                                                                                                                                                                                                                                                                                                                                                                                                                                                                            | 406.4                                                                                                                                                                                                                                                                                                                                                                                                                                                                                                                                                                                                                                                                                                                                                                                                                                                                                                                                                                                        | 381                                                                                                                                                                                                                                                                                                                                                                                                                                                                                                                                                                                                                                                                                                                                                                                                                                                                                                                                                                                                                                                                                                   |
| 114.3 | 60.3                                                                                      | 102                                                                                                                                                                      | 18 x 14'                                                                                                                                                                                         | 457                                                                                                                                                                                                                                                                                                                                                                                                                                                                                                                                                                                                                                                                            | 355.6                                                                                                                                                                                                                                                                                                                                                                                                                                                                                                                                                                                                                                                                                                                                                                                                                                                                                                                                                                                        | 381                                                                                                                                                                                                                                                                                                                                                                                                                                                                                                                                                                                                                                                                                                                                                                                                                                                                                                                                                                                                                                                                                                   |
| 114.3 | 48.3                                                                                      | 102                                                                                                                                                                      | 18 x 12                                                                                                                                                                                          | 457                                                                                                                                                                                                                                                                                                                                                                                                                                                                                                                                                                                                                                                                            | 323.8                                                                                                                                                                                                                                                                                                                                                                                                                                                                                                                                                                                                                                                                                                                                                                                                                                                                                                                                                                                        | 381                                                                                                                                                                                                                                                                                                                                                                                                                                                                                                                                                                                                                                                                                                                                                                                                                                                                                                                                                                                                                                                                                                   |
|       | 73<br>88.9<br>88.9<br>88.9<br>101.6<br>101.6<br>101.6<br>101.6<br>114.3<br>114.3<br>114.3 | 73 33.4<br>88.9 73<br>88.9 60.3<br>88.9 48.3<br>88.9 42.2<br>101.6 88.9.<br>101.6 60.3<br>101.6 48.3<br>101.6 42.2<br>114.3 101.6<br>1143 88.9<br>114.3 73<br>114.3 60.3 | 73 33.4 89 88.9 73 89 88.9 60.3 89 88.9 48.3 89 88.9 42.2 89 101.6 88.9 102 101.6 60.3 102 101.6 48.3 102 101.6 42.2 102 114.3 101.6 102 114.3 88.9 102 114.3 73 102 114.3 73 102 114.3 60.3 102 | 73       33.4       89       12 x 10         88.9       73       89       12 x 8         88.9       60.3       89       12 x 6         88.9       48.3       89       12 x 5         88.9       42.2       89       14 X 12         101.6       88.9       102       14 X 10         101.6       73       102       14 X 6         101.6       60.3       102       14 X 6         101.6       48.3       102       16 x 14         101.6       42.2       102       16 x 12         114.3       101.6       102       16 x 10         114.3       88.9       102       16 x 8         114.3       73       102       18 x 16         114.3       60.3       102       18 x 14 | 73         33.4         89         12 x 10         323.8           88.9         73         89         12 x 8         323.8           88.9         60.3         89         12 x 6         323.8           88.9         48.3         89         12 x 5         323.8           88.9         42.2         89         14 X 12         355.6           101.6         88.9         102         14 X 8         355.6           101.6         73         102         14 X 6         355.6           101.6         60.3         102         14 X 6         355.6           101.6         48.3         102         16 x 14         406.4           101.6         42.2         102         16 x 12         406.4           114.3         101.6         102         16 x 10         406.4           114.3         88.9         102         16 x 8         406.4           114.3         73         102         18 x 16         457           114.3         60.3         102         18 x 14'         457 | 73         33.4         89         12 x 10         323.8         273           88.9         73         89         12 x 8         323.8         219.1           88.9         60.3         89         12 x 6         323.8         168.3           88.9         48.3         89         12 x 5         323.8         141.3           88.9         42.2         89         14 X 12         355.6         323.8           101.6         73         102         14 X 8         355.6         273           101.6         60.3         102         14 X 6         355.6         219.1           101.6         48.3         102         16 x 14         406.4         355.6           101.6         42.2         102         16 x 12         406.4         323.8           114.3         101.6         102         16 x 10         406.4         273           1143         88.9         102         16 x 8         406.4         219.1           114.3         73         102         18 x 16         457         406.4           114.3         60.3         102         18 x 14'         457         355.6 |