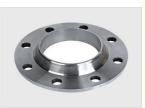

# 304/316L Hardware Fitting ANSI B16.5 Wn Weld Neck Flange Stainless Steel Ss Flange

#### **Product Specification**

| Material:                              | F304                                                                     |
|----------------------------------------|--------------------------------------------------------------------------|
| • Туре:                                | Slip On                                                                  |
| • Standard:                            | Ansi Asme                                                                |
| • Other:                               | Lap Joint Flange                                                         |
| <ul> <li>Application:</li> </ul>       | Industrial                                                               |
| <ul> <li>Packing:</li> </ul>           | Wooden Box                                                               |
| • Size:                                | 1/2"-24"                                                                 |
| <ul> <li>Manufacturing Way:</li> </ul> | Forging;Casting                                                          |
| Highlight:                             | 304/316L Hardware Fitting Flange,<br>ANSI B16.5 Hardware Fitting Flange, |