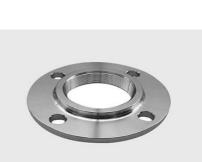

# 304/316L Hardware Fitting ANSI B16.5 Wn Weld Neck Flange Stainless Steel Ss Flange

#### **Product Specification**

| Material:                              | F304                                                                     |
|----------------------------------------|--------------------------------------------------------------------------|
| • Туре:                                | Slip On                                                                  |
| • Standard:                            | Ansi Asme                                                                |
| • Other:                               | Lap Joint Flange                                                         |
| <ul> <li>Application:</li> </ul>       | Industrial                                                               |
| <ul> <li>Packing:</li> </ul>           | Wooden Box                                                               |
| • Size:                                | 1/2"-24"                                                                 |
| <ul> <li>Manufacturing Way:</li> </ul> | Forging;Casting                                                          |
| Highlight:                             | 304/316L Hardware Fitting Flange,<br>ANSI B16.5 Hardware Fitting Flange, |