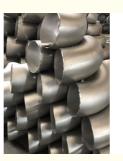

| Equal                                                                |
| Head Code:              | Round                                                                |
| Angle:                  | 90 Degree                                                            |
| Wall Thickness:         | According To Demand                                                  |
| Material:               | Stainless Steel                                                      |
| Certain Wall Thickness: | 3mm                                                                  |
| Origin:                 | China                                                                |
| Highlight:              | Sch5S Stainless Steel Pipe Fittings,<br>ANSI B16.9 SS Pipe Fittings. |



#### More Images





SS316L 90 Degree Elbow



#### **Product Description**

304/316L/304L/ Seamless Stainless Steel Pipe Fitting Elbow Domestic Use Sch10s

| Model NO.     | 316L                                         | Custom        | Available                                  |
|---------------|----------------------------------------------|---------------|--------------------------------------------|
| Technics      | Cold Forming                                 | Delivery Time | 20-30days                                  |
| Certification | ASME, ANSI, DIN, JIS, BS,<br>GB, GS, KS, API | Trademark     | Zheheng                                    |
| Color         | Silver                                       |               | Nuded Cargo or Nylon Bags or Wooden<br>Box |
| End Treatment | PE/Be