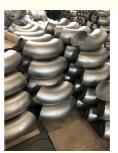

|
| Head Code:              | Round                                                                |
| Angle:                  | 90 Degree                                                            |
| Wall Thickness:         | According To Demand                                                  |
| Material:               | Stainless Steel                                                      |
| Certain Wall Thickness: | 3mm                                                                  |
| Origin:                 | China                                                                |
| Highlight:              | Sch5S Stainless Steel Pipe Fittings,<br>ANSI B16.9 SS Pipe Fittings. |



#### More Images





SS316L 90 Degree Elbow



#### **Product Description**

304/316L/304L/ Seamless Stainless Steel Pipe Fitting Elbow Domestic Use Sch10s

| Model NO.     | 316L                                         | Custom        | Available                                  |
|---------------|----------------------------------------------|---------------|--------------------------------------------|
| Technics      | Cold Forming                                 | Delivery Time | 20-30days                                  |
| Certification | ASME, ANSI, DIN, JIS, BS,<br>GB, GS, KS, API | Trademark     | Zheheng                                    |
| Color         | Silver                                       |               | Nuded Cargo or Nylon Bags or Wooden<br>Box |
| End Treatment | PE/Be