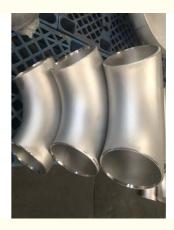

# According to Demand Welding ANSI B16.9 Elbow Sch5S Stainless Steel Pipe Fittings

### **Product Specification**

| Connection:             | Welding                                                              |
|-------------------------|----------------------------------------------------------------------|
| Shape:                  | Equal                                                                |
| Head Code:              | Round                                                                |
| Angle:                  | 90 Degree                                                            |
| Wall Thickness:         | According To Demand                                                  |
| Material:               | Stainless Steel                                                      |
| Certain Wall Thickness: | 3mm                                                                  |
| Origin:                 | China                                                                |
| Highlight:              | Sch5S Stainless Steel Pipe Fittings,<br>ANSI B16.9 SS Pipe Fittings. |