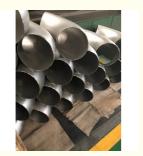

#### **Product Description**

304/316L/304L/ Seamless Stainless Steel Pipe Fitting Elbow Domestic Use Sch10s

| Model NO.     | 316L                                         | Custom        | Available                                  |
|---------------|----------------------------------------------|---------------|--------------------------------------------|
| Technics      | Cold Forming                                 | Delivery Time | 20-30days                                  |
| Certification | ASME, ANSI, DIN, JIS, BS,<br>GB, GS, KS, API | Trademark     | Zheheng                                    |
| Color         | Silver                                       |               | Nuded Cargo or Nylon Bags or Wooden<br>Box |
| End Treatment | PE/Be                                        | Specification | 6MM~1200MM                                 |
| Certs         | ISO 9001-2008, Ce. PED,Ts                    | Origin        | China                                      |
| Radius        | 1d or 1.5D                                   | HS Code       | 730729000                                  |

As we all know, Pipe fittings are widely used in petroleum, chemical industry, machinery, electric power, ship building, paper making etc. As a specialized manufacturer processing TS certificate, we produce all kinds of stainless steel pipe fittings including elbow, tee, reducer, cross, cap, stub end and flange etc, with all sorts of grades and standards such as ASTM, ANSI, DIN, EN, JIS, both seamless and welded. The grade of material contains stainless steel 304, 304L, 316L, 310S, 2205 etc. Meanwhile, the sizes ranges from 1/2' to 75' or designed by customters' demand.