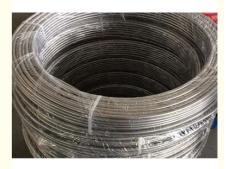

## **Product Specification**

- Material:
- Standard:

• Technique:

• Highlight:

• Type:

• OD: • WT:

- 304 Stainless Steel Coil Seamless Tubing ASTM, AISI, DIN, EN, GB, JIS 3459 Seamless Cold Drawing 10MM 0.6MM
- stainless steel pipe coil, 304 stainless steel coil tubing

#### Durable and Micro 304 stainless steel coil seamless tubing with Smooth Surface made in wenzhou

These products are widely used in petrol, chemical, pharmacy, foodstuff, machinery, spaceflight, war industry, hardware, boiler gas, hot-water heating parts, shipping, power and other industries. eat-exchangers and cold treatments for chemical industry, gas transmission pipeline, we can offer stainless steel pipes according to customers' requirements.