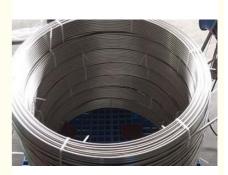

## **Product Specification**

- Material:
- Standard:

• Technique:

• Highlight:

• Type:

• OD: • WT:

- 304 Stainless Steel Coil Seamless Tubing ASTM, AISI, DIN, EN, GB, JIS 3459 Seamless Cold Drawing 10MM 0.6MM
- stainless steel pipe coil, 304 stainless steel coil tubing

#### Durable and Micro 304 stainless steel coil seamless tubing with Smooth Surface made in wenzhou

These products are widely used in petrol, chemical, pharmacy, foodstuff, machinery, spaceflight, war industry, hardware, boiler gas, hot-water heating parts, shipping, power and other industries. eat-exchangers and cold treatments for chemical industry, gas transmission pipeline, we can offer stainless steel pipes according to customers' requirements.